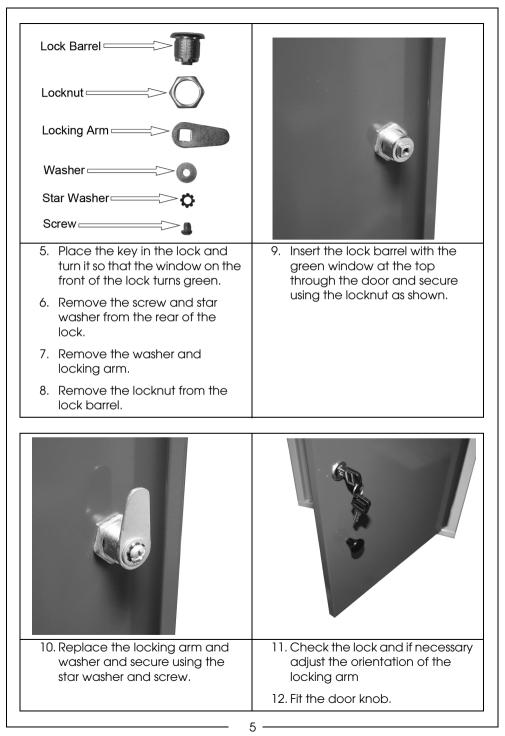

#### CONTENTS

7

5

| 1 | Left Panel                       |  |
|---|----------------------------------|--|
| 2 | Right Panel                      |  |
| 3 | Door                             |  |
| 4 | Rear Panel                       |  |
| 5 | Shelf                            |  |
| 6 | Top/Bottom Panel                 |  |
| 7 | Wall Hanging Brackets            |  |
| 8 | Fixings kit (not shown) Includes |  |
|   | 24 Machine Screws                |  |
|   | 24 Nuts                          |  |
|   | 24 Washers                       |  |
|   | Door Knob                        |  |
|   | Lock Assembly and Key            |  |
|   | 2 x 45mm screws and rawl plugs   |  |