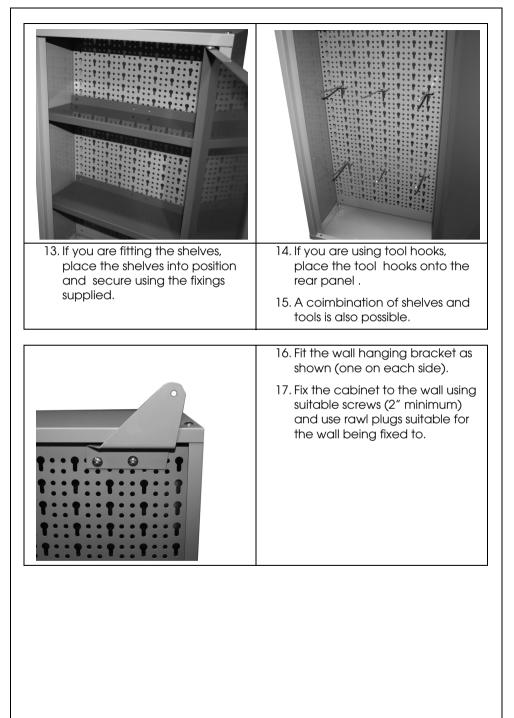

#### CONTENTS

7

5

| 1 | Left Panel                       |  |
|---|----------------------------------|--|
| 2 | Right Panel                      |  |
| 3 | Door                             |  |
| 4 | Rear Panel                       |  |
| 5 | Shelf                            |  |
| 6 | Top/Bottom Panel                 |  |
| 7 | Wall Hanging Brackets            |  |
| 8 | Fixings kit (not shown) Includes |  |
|   | 24 Machine Screws                |  |
|   | 24 Nuts                          |  |
|   | 24 Washers                       |  |
|   | Door Knob                        |  |
|   | Lock Assembly and Key            |  |
|   | 2 x 45mm screws and rawl plugs   |  |