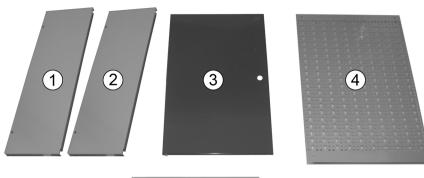

#### CONTENTS

7

5

| 1 | Left Panel                       |  |
|---|----------------------------------|--|
| 2 | Right Panel                      |  |
| 3 | Door                             |  |
| 4 | Rear Panel                       |  |
| 5 | Shelf                            |  |
| 6 | Top/Bottom Panel                 |  |
| 7 | Wall Hanging Brackets            |  |
| 8 | Fixings kit (not shown) Includes |  |
|   | 24 Machine Screws                |  |
|   | 24 Nuts                          |  |
|   | 24 Washers                       |  |
|   | Door Knob                        |  |
|   | Lock Assembly and Key            |  |
|   | 2 x 45mm screws and rawl plugs   |  |